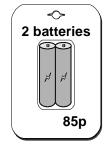

How much money did he save altogether compared to the full price of the books?

17. A shop sells batteries in **packs of four** and **packs of two.** 

Simon and Nick want two batteries each. They buy a **pack of four** and share the cost equally.

How much does each pay?

Show your **working**. You may get a mark. £

Hamid buys 1 pack of four.

How much more does Mary pay than Hamid?

| <b>Daffodils</b><br>99p for a bunch                  | Roses<br>40p each |
|------------------------------------------------------|-------------------|
| John buys 3 bunches of daffodils.                    |                   |
| How much does he pay altogether?                     |                   |
| Karpal has <b>£4.00</b> to spend on <b>roses</b> .   |                   |
| How many <b>roses</b> can she buy for <b>£4.00</b> ? |                   |