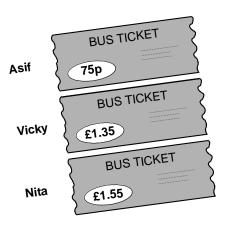

| Type of coin | Number of coins |
|--------------|-----------------|
| 1р           | 160             |
| 10p          |                 |
| 20р          |                 |

10. Asif, Vicky and Nita go to town by bus.

This is what they pay.

How much more does Nita pay than Asif?

Vicky then takes **another** bus from town to visit her auntie.

She pays **90p** on this bus.

How much has Vicky paid altogether for her two bus tickets?

**N**\_\_\_\_\_

11. A shop sells greetings cards.
Each card has a price code on it.
These are the codes.
Tina buys two cards.
One card has code **AA** on it.
The other card has code **DD** on it.
How much does Tina pay?