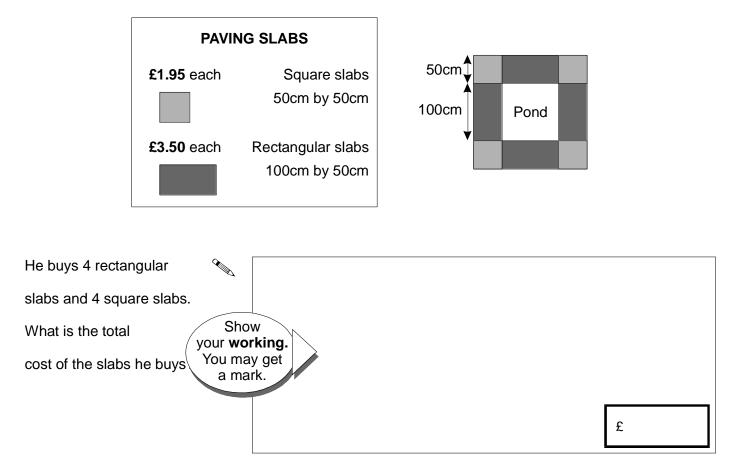

A.

| code | price |
|------|-------|
| AA   | 75p   |
| BB   | £1.15 |
| CC   | £1.55 |
| DD   | £1.70 |
| EE   | £1.99 |

12. Mr Singh buys paving slabs to go around his pond.

 Jason bought some bags of green apples and some bags of red apples. 75p

He spent £4.20

6 green apples for 75p

10 red apples for 90p

How many **bags** of each type of apples did he buy?

14. Lewis makes a call from a telephone box.

How much money has he got left from the £2?

15. This table shows the increase in bus fares.