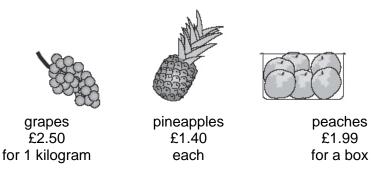

## 1. Amir and Lara buy some fruit.

Amir buys 2 pineapples and a box of peaches.

How much does he pay? £.....

Lara buys half a kilogram

of grapes and one pineapple.

How much change does she get from £5?

2. Here are three bags in a shop