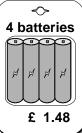

How much money did he save altogether compared to the full price of the books?

17. A shop sells batteries in **packs of four** and **packs of two.** 

Simon and Nick want two batteries each. They buy a **pack of four** and share the cost equally.

How much does each pay?

Show your **working**. You may get a mark. £

Hamid buys 1 pack of four.

How much more does Mary pay than Hamid?

| <b>Daffodils</b><br>99p for a bunch                  | Roses<br>40p each |
|------------------------------------------------------|-------------------|
| John buys 3 bunches of daffodils.                    |                   |
| How much does he pay altogether?                     |                   |
| Karpal has <b>£4.00</b> to spend on <b>roses</b> .   |                   |
| How many <b>roses</b> can she buy for <b>£4.00</b> ? |                   |