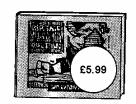

## 1. Amir and Lara buy some fruit.

Amir buys 2 pineapples and a box of peaches.

How much does he pay? £.....

Lara buys half a kilogram

of grapes and one pineapple.

How much change does she get from £5?

2. Here are three bags in a shop

How much does bag B cost to the nearest pound?

Jamie buys bag A and bag C.

How much change does he get from £40?

3. A torch costs £7.65

Kate buys a torch and **two** batteries.

She pays £8.75 altogether.

How much does one battery cost?