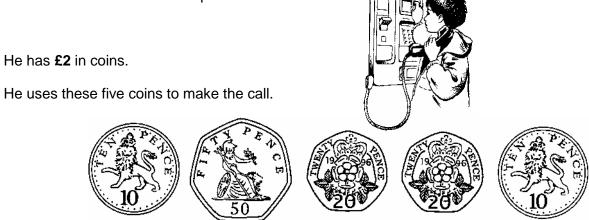

He spent £4.20

6 green apples for 75p

10 red apples for 90p

How many **bags** of each type of apples did he buy?

14. Lewis makes a call from a telephone box.

How much money has he got left from the £2?

15. This table shows the increase in bus fares.

| Bus F      |          |                                                                                                                                                                                                                                                                                                                                                                                                                                                                                                                                                                                                                                                                                                                                                                                                                                                                                                                                                                                                                                                                                                                                                                                                                                                                                                                                                                                                                                                                                                                                                                                                                                                                                                                                                                                                                                                                                                                                                                                                                                                                                                                                |
|------------|----------|--------------------------------------------------------------------------------------------------------------------------------------------------------------------------------------------------------------------------------------------------------------------------------------------------------------------------------------------------------------------------------------------------------------------------------------------------------------------------------------------------------------------------------------------------------------------------------------------------------------------------------------------------------------------------------------------------------------------------------------------------------------------------------------------------------------------------------------------------------------------------------------------------------------------------------------------------------------------------------------------------------------------------------------------------------------------------------------------------------------------------------------------------------------------------------------------------------------------------------------------------------------------------------------------------------------------------------------------------------------------------------------------------------------------------------------------------------------------------------------------------------------------------------------------------------------------------------------------------------------------------------------------------------------------------------------------------------------------------------------------------------------------------------------------------------------------------------------------------------------------------------------------------------------------------------------------------------------------------------------------------------------------------------------------------------------------------------------------------------------------------------|
| old fare   | new fare |                                                                                                                                                                                                                                                                                                                                                                                                                                                                                                                                                                                                                                                                                                                                                                                                                                                                                                                                                                                                                                                                                                                                                                                                                                                                                                                                                                                                                                                                                                                                                                                                                                                                                                                                                                                                                                                                                                                                                                                                                                                                                                                                |
| 42p        | 48p      | i start                                                                                                                                                                                                                                                                                                                                                                                                                                                                                                                                                                                                                                                                                                                                                                                                                                                                                                                                                                                                                                                                                                                                                                                                                                                                                                                                                                                                                                                                                                                                                                                                                                                                                                                                                                                                                                                                                                                                                                                                                                                                                                                        |
| 42p<br>52p | 57p      |                                                                                                                                                                                                                                                                                                                                                                                                                                                                                                                                                                                                                                                                                                                                                                                                                                                                                                                                                                                                                                                                                                                                                                                                                                                                                                                                                                                                                                                                                                                                                                                                                                                                                                                                                                                                                                                                                                                                                                                                                                                                                                                                |
| 60p        | 72p      |                                                                                                                                                                                                                                                                                                                                                                                                                                                                                                                                                                                                                                                                                                                                                                                                                                                                                                                                                                                                                                                                                                                                                                                                                                                                                                                                                                                                                                                                                                                                                                                                                                                                                                                                                                                                                                                                                                                                                                                                                                                                                                                                |
| 75p        | 85p      |                                                                                                                                                                                                                                                                                                                                                                                                                                                                                                                                                                                                                                                                                                                                                                                                                                                                                                                                                                                                                                                                                                                                                                                                                                                                                                                                                                                                                                                                                                                                                                                                                                                                                                                                                                                                                                                                                                                                                                                                                                                                                                                                |
| 90p        | £1.05    |                                                                                                                                                                                                                                                                                                                                                                                                                                                                                                                                                                                                                                                                                                                                                                                                                                                                                                                                                                                                                                                                                                                                                                                                                                                                                                                                                                                                                                                                                                                                                                                                                                                                                                                                                                                                                                                                                                                                                                                                                                                                                                                                |
| £1.20      | £1.28    |                                                                                                                                                                                                                                                                                                                                                                                                                                                                                                                                                                                                                                                                                                                                                                                                                                                                                                                                                                                                                                                                                                                                                                                                                                                                                                                                                                                                                                                                                                                                                                                                                                                                                                                                                                                                                                                                                                                                                                                                                                                                                                                                |
|            |          |                                                                                                                                                                                                                                                                                                                                                                                                                                                                                                                                                                                                                                                                                                                                                                                                                                                                                                                                                                                                                                                                                                                                                                                                                                                                                                                                                                                                                                                                                                                                                                                                                                                                                                                                                                                                                                                                                                                                                                                                                                                                                                                                |
|            |          | N.                                                                                                                                                                                                                                                                                                                                                                                                                                                                                                                                                                                                                                                                                                                                                                                                                                                                                                                                                                                                                                                                                                                                                                                                                                                                                                                                                                                                                                                                                                                                                                                                                                                                                                                                                                                                                                                                                                                                                                                                                                                                                                                             |
|            |          | A A Manual Contraction of the Co |