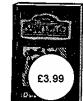

## 1. Amir and Lara buy some fruit.

Amir buys 2 pineapples and a box of peaches.

How much does he pay? £.....

Lara buys half a kilogram

of grapes and one pineapple.

How much change does she get from £5?

2. Here are three bags in a shop