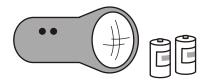

How much does bag B cost to the nearest pound?

Jamie buys bag A and bag C.

How much change does he get from £40?

3. A torch costs £7.65

Kate buys a torch and **two** batteries.

She pays £8.75 altogether.

How much does one battery cost?

4. A shop sells notebooks and pens.

Hassan bought a notebook and a pen.

He paid £1.10

Kate bought a notebook and 2 pens.

She paid £1.45

Calculate the cost of **a notebook**.

5. A shop sells candles.

plain candles 35p each