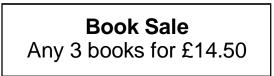

Sohan's **new** bus fare is **72p**.

How much has his bus fare gone up?

Millie says,

'My bus fare has gone up by 10p'.

16. How much is Millie's new bus fare?

Lee bought these three books in the sale for £14.50

How much money did he save altogether compared to the full price of the books?

17. A shop sells batteries in **packs of four** and **packs of two.** 

Simon and Nick want two batteries each. They buy a **pack of four** and share the cost equally.