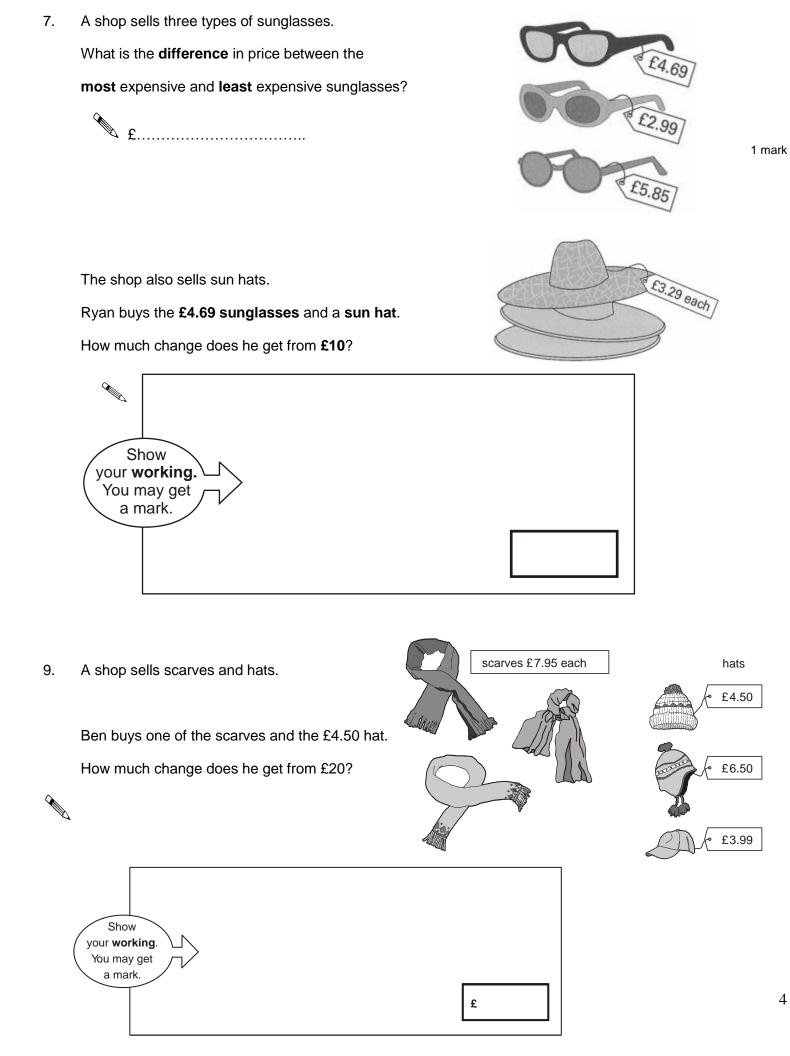

**N**\_\_\_\_\_

11. A shop sells greetings cards.
Each card has a price code on it.
These are the codes.
Tina buys two cards.
One card has code **AA** on it.
The other card has code **DD** on it.
How much does Tina pay?

A.

| code | price |
|------|-------|
| AA   | 75p   |
| BB   | £1.15 |
| CC   | £1.55 |
| DD   | £1.70 |
| EE   | £1.99 |

12. Mr Singh buys paving slabs to go around his pond.

 Jason bought some bags of green apples and some bags of red apples. 75p

He spent £4.20

6 green apples for 75p

10 red apples for 90p

How many **bags** of each type of apples did he buy?

14. Lewis makes a call from a telephone box.

How much money has he got left from the £2?

15. This table shows the increase in bus fares.