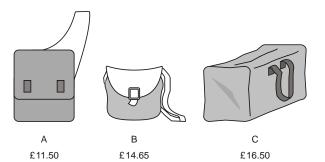

## 1. Amir and Lara buy some fruit.

Amir buys 2 pineapples and a box of peaches.

How much does he pay? £.....

Lara buys half a kilogram

of grapes and one pineapple.

How much change does she get from £5?

2. Here are three bags in a shop

How much does bag B cost to the nearest pound?

Jamie buys bag A and bag C.

How much change does he get from £40?

3. A torch costs £7.65

Kate buys a torch and **two** batteries.

She pays £8.75 altogether.

How much does one battery cost?