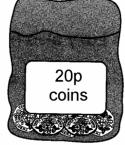

star candles 60p each

stripe candles 85p each

Sapna buys **4** star candles and **2** stripe candles.

How much does she pay altogether?

6. Each bag contains only one type of coin.
Complete this table to show how many coins are in each bag.
One has been done for you.

| Type of coin | Number of coins |
|--------------|-----------------|
| 1р           | 160             |
| 10p          |                 |
| 20р          |                 |

10. Asif, Vicky and Nita go to town by bus.