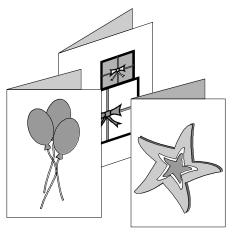

**N**\_\_\_\_\_

11. A shop sells greetings cards.
Each card has a price code on it.
These are the codes.
Tina buys two cards.
One card has code **AA** on it.
The other card has code **DD** on it.
How much does Tina pay?

A.

| code | price |
|------|-------|
| AA   | 75p   |
| BB   | £1.15 |
| CC   | £1.55 |
| DD   | £1.70 |
| EE   | £1.99 |

12. Mr Singh buys paving slabs to go around his pond.

 Jason bought some bags of green apples and some bags of red apples. 75p